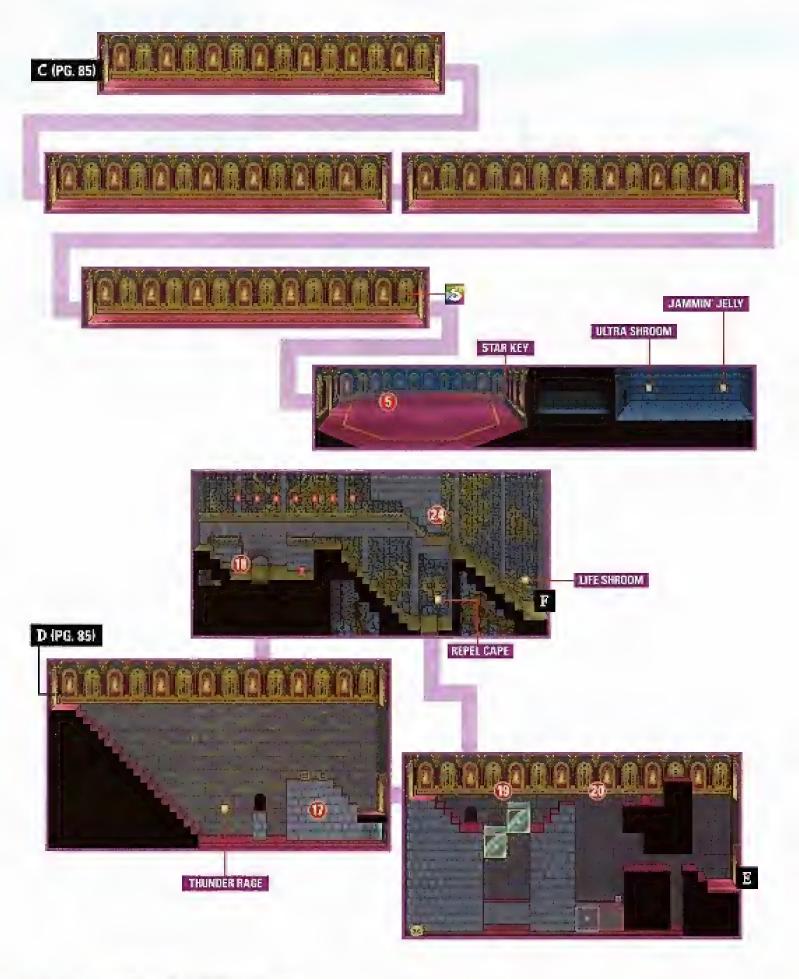

| HP | ATK | DEF | Pg. |                 | HP | ATK | DEF | Pg. |           | HP | ATK | DEF | Pg. |
|------------------|----|-----|-----|-----|-----------------|----|-----|-----|-----|-----------|----|-----|-----|-----|
| B. BILL BLASTER  | 10 | _   | 4   | 94  | ·夢:DARK WIZZERD | 10 | 5   | 2   | 98  | ned Bones | 5  | 3   | 1   | 104 |
| 🥮 BOMBSHELL BILL | 3  | 6   | 2   | 95  | a DRY BONES     | 8  | 5   | 2   | 98  | SWOOPULA  | 9  | 4   | 0   | 106 |
| CHAIN CHOMP      | 7  | 6   | 5   | 96  | DULL BONES      | 1  | 2   | 1   | 98  |           |    |     |     |     |
| 🍨 DARK BONES     | 20 | 5   | 2   | 97  | 👍 PHANTOM EMBER | 10 | 5   | 0   | 103 |           |    |     |     |     |





ROGUEPORT SEWERS (PG. 24)



SHOOTING STAR



ALL OR MOTHING





# THOUSAND-YEAR-DOOR







# THOUSAND-YEAR DOOR





#### PROCEED WITH CAUTION



Spikes will rise from the floor as you advance through the hell at point 1 To avoid them, either walk very slowly (they'll popup in front of you before you step on them) or refer to the map on page 84 to see where they are.

# **SKELETON CREW**





When you examine the Dark Bones in front of the door, it will run away and hundreds of Dry Bones will flood the room (similar to what happened in Hook tail Castle). Use your hammer to clear a path, and follow the Dark Bones through the crowd. You'll need to initiate a battle with it and emerge victorious to get your hands on the key.

#### TRIAL BY FIRE





The rotating flames on the walkway will put Mario's legendary jumping ability to the test. Before you go down the stairs, you can gr